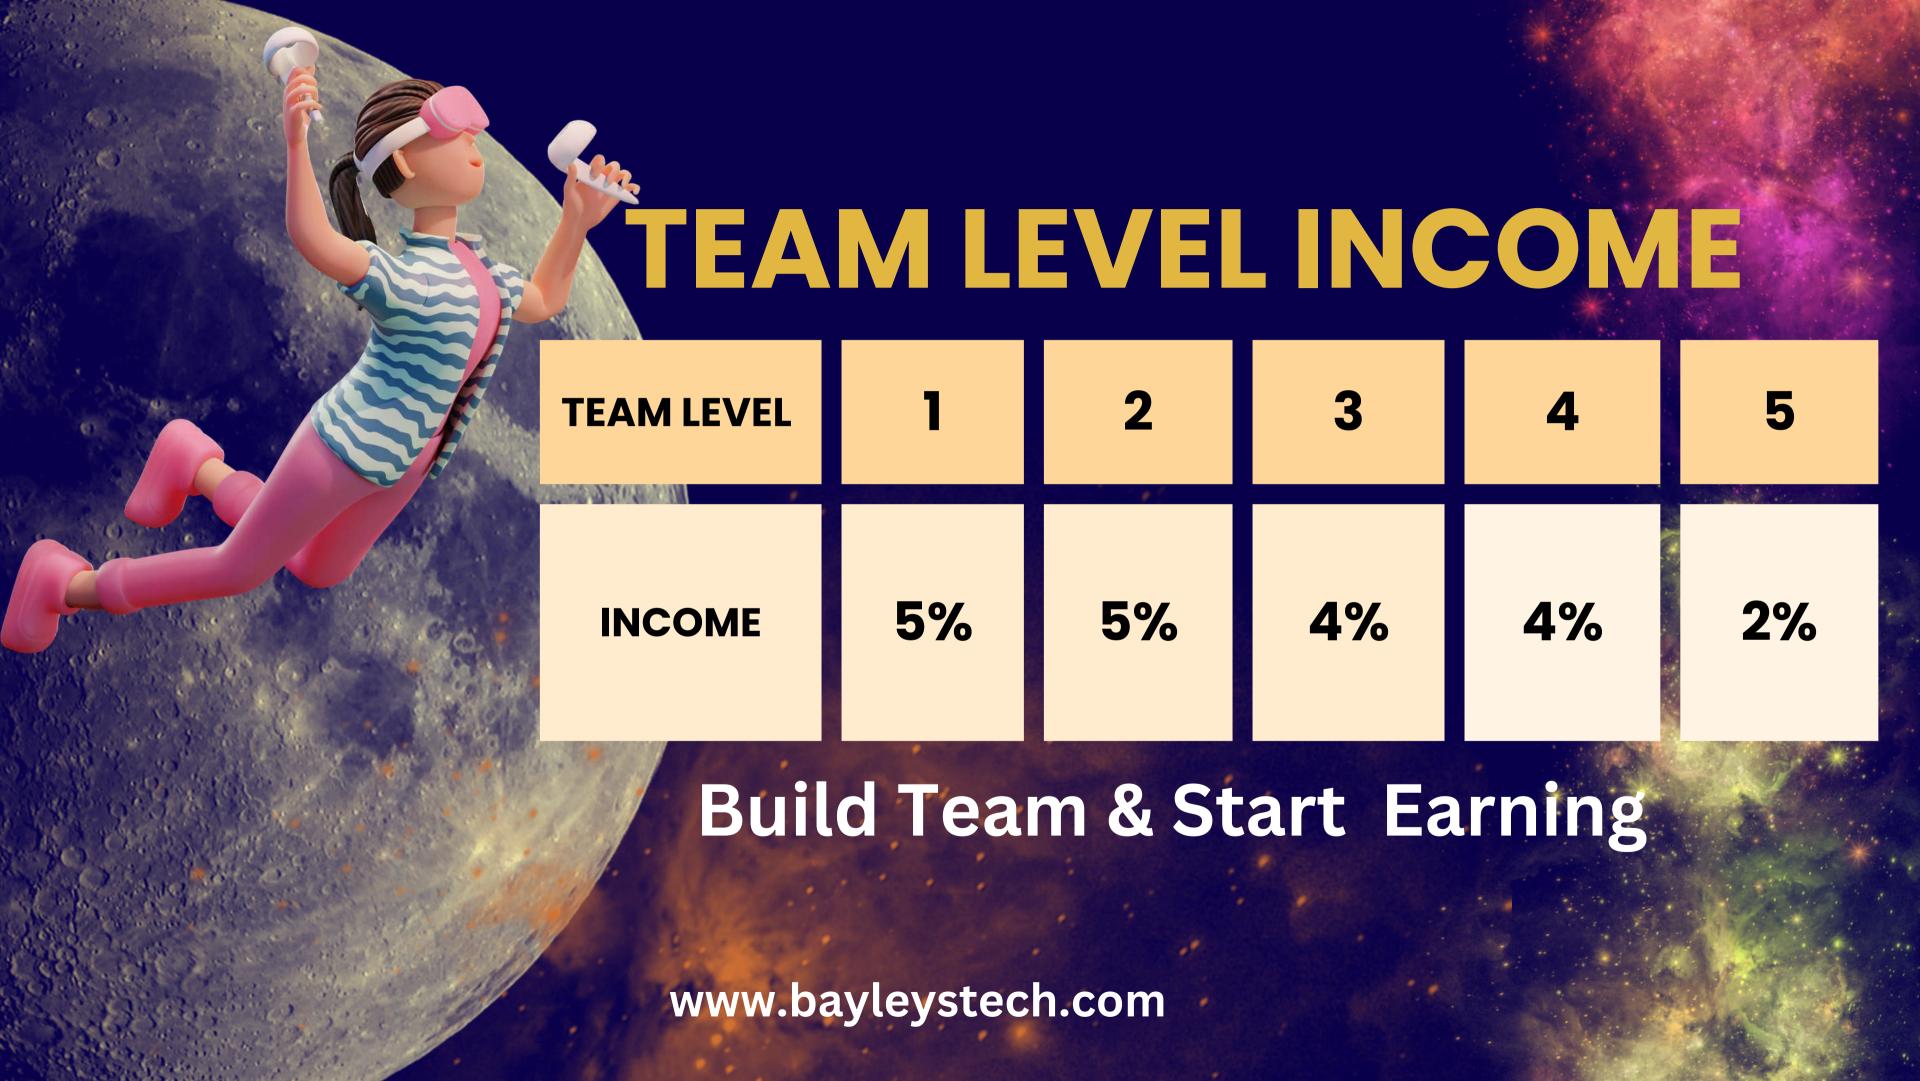

ROI Booster Income

**TEAM LEVEL** 

1

2

3

ROI BOOSTER INCOME

10%

10%

10%

#### NOTE:

ROI BOOSTER INCOME -

- You will earn 10% of total Business from your Team Level 1,2 & 3.
- The Booster Income will be deducted from your ADVANCE ROI WALLET and will be added to your MAIN WALLET.
  www.bayleystech.com